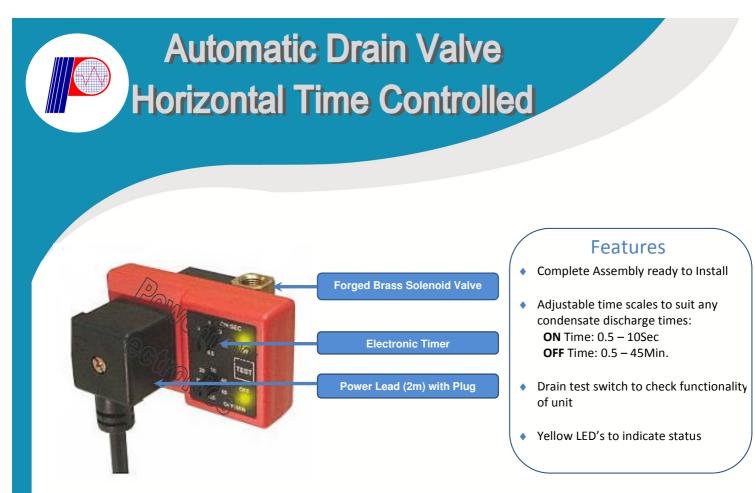

## Description

The **Powerflow Automatic Drain** is the most economic and efficient method of discharging unwanted condensate from Compressed Air Systems. Removal of condensate from compressed air systems is a critical maintenance requirement. Failure to carry out regular draining results in serious disruption to production schedules, deterioration in product quality, damage to sensitive pneumatic equipment, etc. The auto drain eliminates the risk of human error and possible costly aftermath by providing regular system drainage. The **Powerflow Automatic Drain** reliably discharges accumulated fluids from filters, dryers, driplegs, receivers, separators and other collection points to keep downstream operations free of liquid contaminants.

## Automatic Drain Valve Horizontal Time Controlled

| Direct Acting Valve Specification |                                               |  |  |  |
|-----------------------------------|-----------------------------------------------|--|--|--|
| Minimum Working Pressure          | 0 Bar                                         |  |  |  |
| Maximum Working Pressure          | 17 Bar <i>(247 PSI)</i>                       |  |  |  |
| Seal Material                     | Viton                                         |  |  |  |
| Body                              | Brass with sealing seat in stainless steel    |  |  |  |
| Internal Parts                    | Stainless Steel                               |  |  |  |
| Media                             | Water – Air – Steam – Light Oils – Diesel Oil |  |  |  |