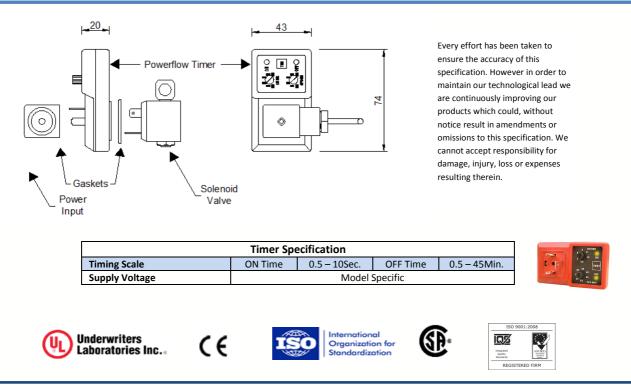

## Automatic Drain Valve Horizontal Time Controlled

| Direct Acting Valve Specification |                                               |  |  |  |
|-----------------------------------|-----------------------------------------------|--|--|--|
| Minimum Working Pressure          | 0 Bar                                         |  |  |  |
| Maximum Working Pressure          | 17 Bar <i>(247 PSI)</i>                       |  |  |  |
| Seal Material                     | Viton                                         |  |  |  |
| Body                              | Brass with sealing seat in stainless steel    |  |  |  |
| Internal Parts                    | Stainless Steel                               |  |  |  |
| Media                             | Water – Air – Steam – Light Oils – Diesel Oil |  |  |  |